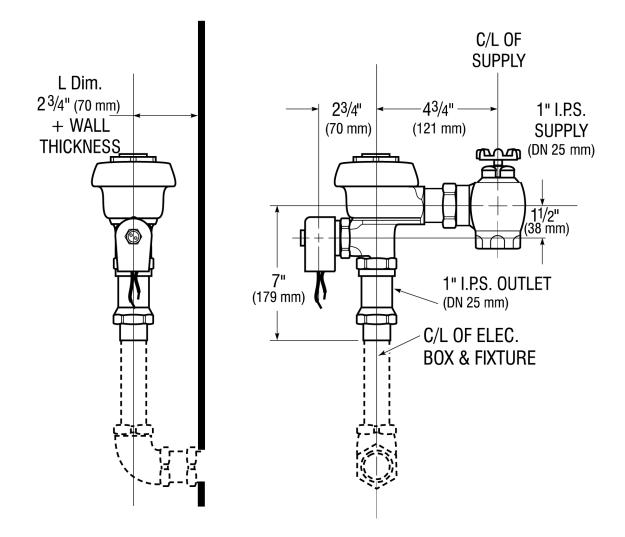

**ROUGH-IN** 

Sloan 10500 Seymour Ave, Franklin Park, IL 60131 Phone: 800.982.5839 • Fax: 800.447.8329 • sloan.com