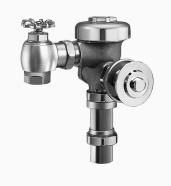

### DESCRIPTION

3.5 gpf, Rough Brass Finish, Not Included, Single Flush, Hardwired, Solenoid-Operated, 120V, Sloan® Concealed Solenoid (less sensor) Hardwired Water Closet Flushometer.

## DETAILS

- Flush Volume: 3.5 gpf (13.2 Lpf)
- Finish: Rough Brass (RB)
- Power Type: Hardwired (HW)
- Valve: Diaphragm
- Valve Body Material: Semi-red Brass
- Fixture Type: Water Closet
- Fixture Connection: Not Included
- Voltage: 120V (120V)

### FEATURES

- High chloramine resistant PERMEX synthetic rubber diaphragm with Linear Filtered Bypass and Vortex Cleansing Action
- Valve body, Cover, Tailpiece and Control Stop shall be in compliance with ASTM Alloy Classification for Semi-Red Brass
- Valve shall be in compliance to the applicable sections of ASSE 1037.